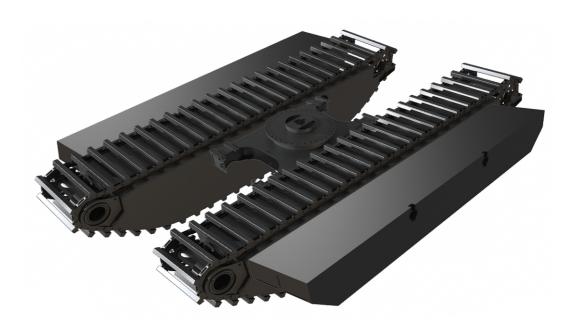

### PONTOON UNDERCARRIAGE

- Optimized design apply for excavators from 5 tons to 40 tons
- Customized solutions according to your requirement of projects

### **Pontoons**

- Two-layer primer, two-layer paint, good anti-rust ability, high value preservation ability
- High strength Q345B steel plate, excellent welding, strong impact resistance, guaranteed wear resistance.
- Wear-resistant strips are added at the chain rail to protect the floating box from damage.