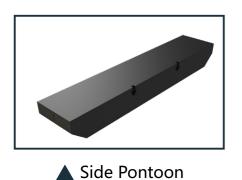

### THE DIFFERENCE OF SIDE PONTOONS

▲ Side pontoon and mechanical spud

▲ Side pontoon and hydraulic spud