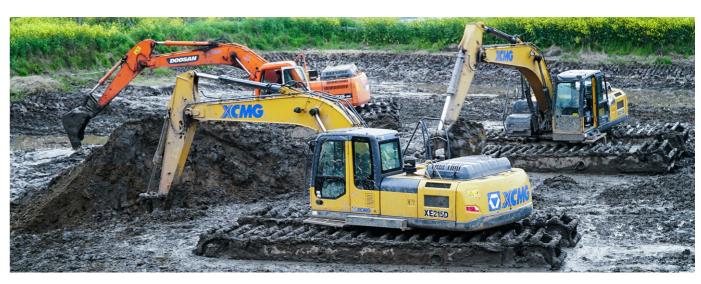

ansmission is reliable, the overload capacity is strong, and it can better work under low speed and heavy duty conditions.



### **Pontoons**

- Two-layer primer, two-layer paint, good anti-rust ability, high value preservation ability
- High strength Q345B steel plate, excellent welding, strong impact resistance, guaranteed wear resistance.
- Wear-resistant strips are added at the chain rail to protect the floating box from damage.

# Knock down design convenient for transportation and loading.

60 minutes assembly for whole equipment,8 minutes for extra side pontoon installation.



12mm thickness seamless round tube, for easy assembly from any directions.

Chassis fixed on the cross bar by 8 U-shape clips.

### PRODUCT DEMONSTRATION

# RVR











### **FACTORY SITE VIEW**











### THE DIFFERENCE OF SIDE PONTOONS







▲ Side pontoon and mechanical spud

▲ Side pontoon and hydraulic spud

### **HOW TO SELECT SUITABLE SPUD**



### PRODUCT PARAMETERS



| Part No.     | Single pontoon size with track | Pontoon weight | Total width | Side floating tank | Side floating tank weight |
|--------------|--------------------------------|----------------|-------------|--------------------|---------------------------|
| River55-60   | 5300×900×1100mm                | 4.1T           | 2800mm      | 4000×700×800mm     | 0.85T                     |
| River75-80   | 5500×900×1200mm                | 5.3T           | 3000mm      | 5000×800×700mm     | 1T                        |
| River120-150 | 7000×1200×1600mm               | 10.67T         | 3600mm      | 6500×900×800mm