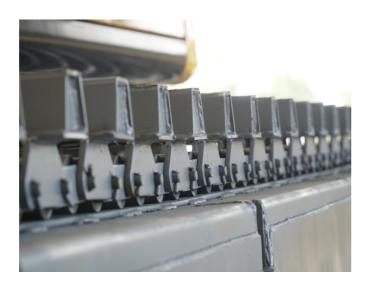

### **Chain plated**

- Support bars are designed in the chain plate to strengthen the load capacity and reduce the loss on the hard ground
- Increased chain plate, anti-slipped and not easy to bend.
- Size can be customized according to customer's requirement.

### Track shoe

Titanium alloy and chromium are optional, lighter and longer life

It can maintain accurate average transmission force, higher transmission efficiency, the chain does not require large tension, the load on the shaft and bearing is small, it will not slip, the transmission is reliable, the overload capacity is strong, and it can better work under low speed and heavy duty conditions.