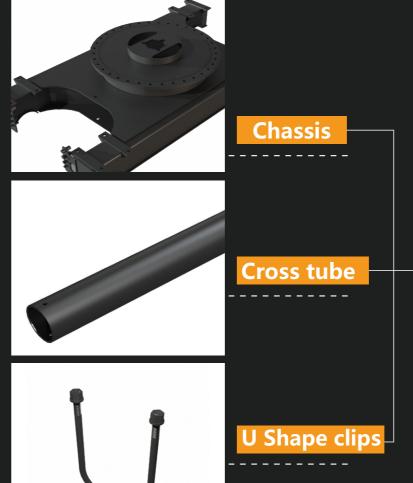

### Chassis

The height of chassis can be customized to meet various requirements of construction projects, can be modified according to the original base of excavators.

# Knock down design convenient for transportation and loading.

60 minutes assembly for whole equipment,8 minutes for extra side pontoon installation.

12mm thickness seamless round tube, for easy assembly from any directions.

Chassis fixed on the cross bar by 8 U-shape clips.