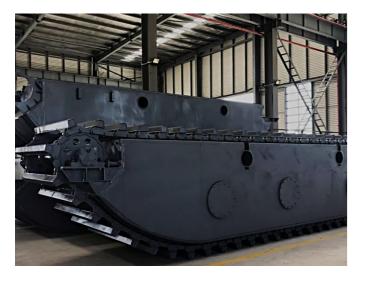

### PONTOON UNDERCARRIAGE

- Optimized design apply for excavators from 5 tons to 40 tons
- Customized solutions according to your requirement of projects

### **Height of chassis is customized**

Height of chassis can be modified or customized according to different construction projects Track chain made of 40 Cr high strength steel and heat-treated. Track chains are available in standard and strength reinforced. **Extra side Pontoon** For water depth over 1.8 meters, extra side pontoon need to be added, it will take 10 minutes to assemble. Main pontoon Designed buoyancy of the pontoon is less than the weight of the whole, can reach the bottom for normal operation in shallow water Spud budge chain plate use HG785 high Spud fixed the pontoon at the bottom of strength the canal to ensure excavator can work stable under flowing river conditions. High strength, wear nd impact resistance