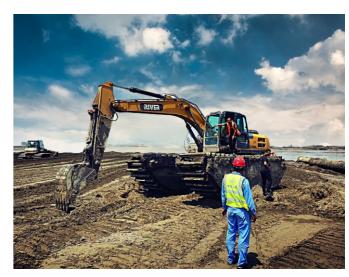

### // PRODUCT OVERVIEW

Multi purpose excavator for land, water, swamp and deep water projectss. River amphibious excavators have been varified and reliable by maketing through years of practical experience.

### **APPLICABLE RANGE**

Swamp, wetland, water area projects

**Dredging projects** 

Outstanding dredging performance in soft terrains

**13** Environmental services

**14** Public relief services

Governmental or fire department flood control, disaster relief operation and maintenance