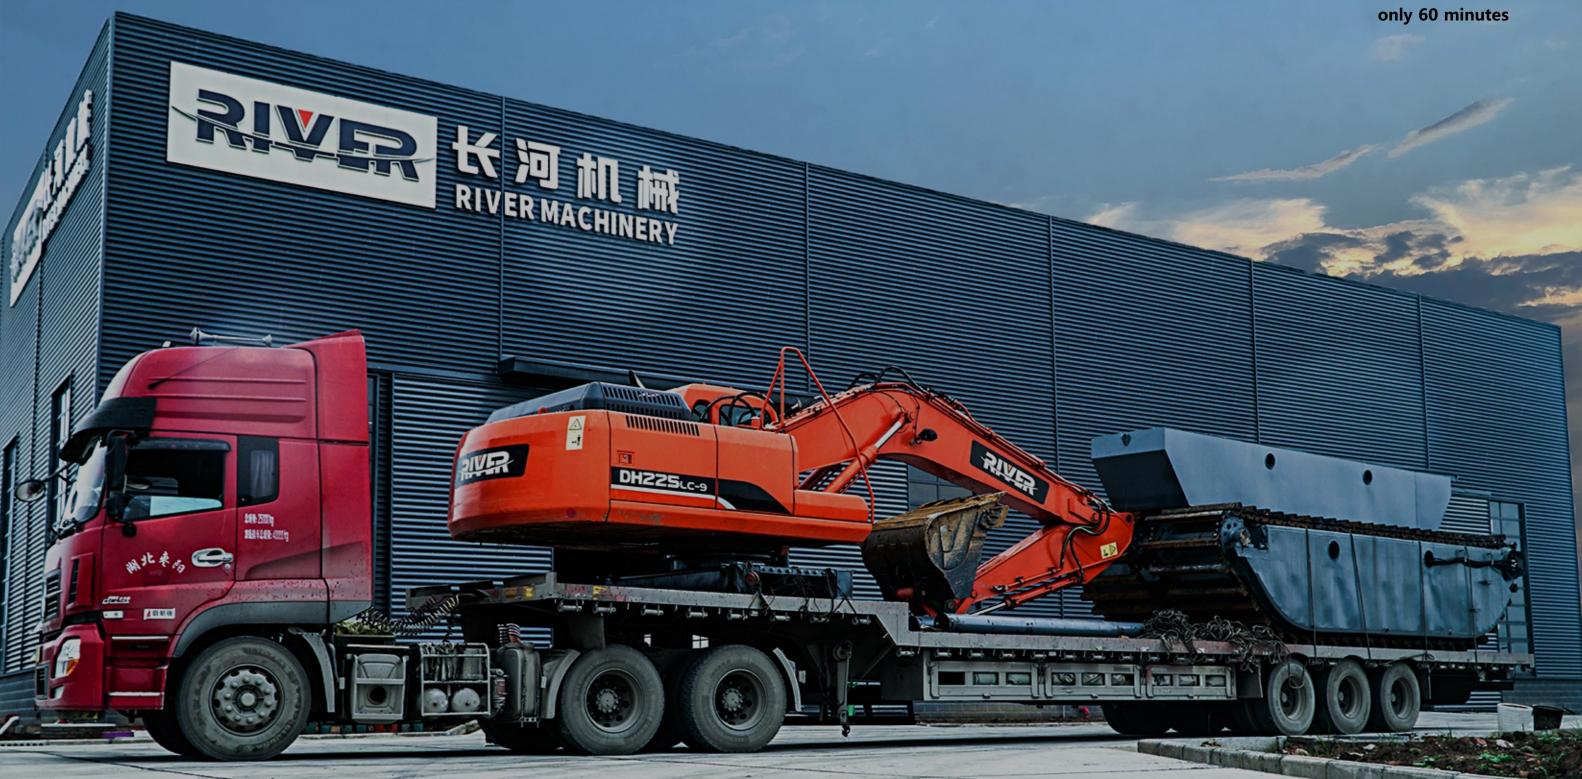

# **EASY TO TRANSPORT**

Only one truck is required for short-distance transportation, and the whole machine can be loaded. For long-distance transportation, the chassis needs to be separated and transported, assembly and disassembly takes only 60 minutes

# Knock down design convenient for transportation and loading.

60 minutes assembly for whole equipment,8 minutes for extra side pontoon installation.

12mm thickness seamless round tube, for easy assembly from any directions.