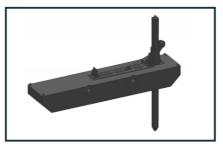

### **Height of chassis is customized**

Height of chassis can be modified or customized according to different construction projects Track chain made of 40 Cr high strength steel and heat-treated. Track chains are available in standard and strength reinforced. **Extra side Pontoon** For water depth over 1.8 meters, extra side pontoon need to be added, it will take 10 minutes to assemble. Main pontoon Designed buoyancy of the pontoon is less than the weight of the whole, can reach the bottom for normal operation in shallow water Spud budge chain plate use HG785 high Spud fixed the pontoon at the bottom of strength the canal to ensure excavator can work stable under flowing river conditions. High strength, wear nd impact resistance

### THE DIFFERENCE OF SIDE PONTOONS

▲ Side pontoon and mechanical spud

▲ Side pontoon and hydraulic spud