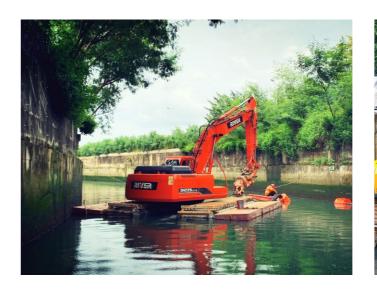

, the transmission is reliable, the overload capacity is strong, and it can better work under low speed and heavy duty conditions.



### **Pontoons**

- Two-layer primer, two-layer paint, good anti-rust ability, high value preservation ability
- High strength Q345B steel plate, excellent welding, strong impact resistance, guaranteed wear resistance.
- Wear-resistant strips are added at the chain rail to protect the floating box from damage.

# Knock down design convenient for transportation and loading.

60 minutes assembly for whole equipment,8 minutes for extra side pontoon installation.



12mm thickness seamless round tube, for easy assembly from any directions.

Chassis fixed on the cross bar by 8 U-shape clips.

### PRODUCT DEMONSTRATION

# RVR











### **FACTORY SITE VIEW**











### THE DIFFERENCE OF SIDE PONTOONS







▲ Side pontoon and mechanical spud

▲ Side pontoon and hydraulic spud

### **HOW TO SELECT SUITABLE SPUD**



### PRODUCT PARAMETERS



| Part No.     | Single pontoon size with track | Pontoon weight | Total width | Side floating tank | Side floating tank weight |
|--------------|--------------------------------|----------------|-------------|--------------------|---------------------------|
| River55-60   | 5300×900×1100mm                | 4.1T           | 2800mm      | 4000×700×800mm     | 0.85T                     |
| River75-80   | 5500×900×1200mm                | 5.3T           | 3000mm      | 5000×800×700mm     | 1T                        |
| River120-150 | 7000×1200×1600mm               | 10.67T         | 3600mm      | 6500×900×8