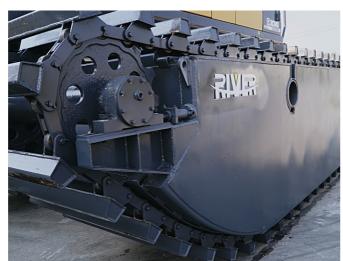

### **Pontoons**

- Two-layer primer, two-layer paint, good anti-rust ability, high value preservation ability
- High strength Q345B steel plate, excellent welding, strong impact resistance, guaranteed wear resistance.
- Wear-resistant strips are added at the chain rail to protect the floating box from damage.