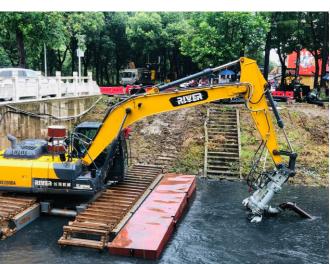

the transmission is reliable, the overload capacity is strong, and it can better work under low speed and heavy duty conditions.



### **Pontoons**

- Two-layer primer, two-layer paint, good anti-rust ability, high value preservation ability
- High strength Q345B steel plate, excellent welding, strong impact resistance, guaranteed wear resistance.
- Wear-resistant strips are added at the chain rail to protect the floating box from damage.

# Knock down design convenient for transportation and loading.

60 minutes assembly for whole equipment,8 minutes for extra side pontoon installation.



12mm thickness seamless round tube, for easy assembly from any directions.

Chassis fixed on the cross bar by 8 U-shape clips.

### PRODUCT DEMONSTRATION

# RVR











### **FACTORY SITE VIEW**











### THE DIFFERENCE OF SIDE PONTOONS







▲ Side pontoon and mechanical spud

▲ Side pontoon and hydraulic spud

### **HOW TO SELECT SUITABLE SPUD**



### PRODUCT PARAMETERS



| Part No.     | Single pontoon size with track | Pontoon weight | Total width | Side floating tank | Side floating tank weight |
|--------------|--------------------------------|----------------|-------------|--------------------|---------------------------|
| River55-60   | 5300×900×1100mm                | 4.1T           | 2800mm      | 4000×700×800mm     | 0.85T                     |
| River75-80   | 5500×900×1200mm                | 5.3T           | 3000mm      | 5000×800×700mm     | 1T                        |
| River120-150 | 7000×1200×1600mm               | 10.67T         | 3600mm      | 6500×900×800