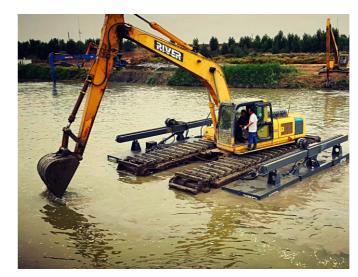

e transmission is reliable, the overload capacity is strong, and it can better work under low speed and heavy duty conditions.



### **Pontoons**

- Two-layer primer, two-layer paint, good anti-rust ability, high value preservation ability
- High strength Q345B steel plate, excellent welding, strong impact resistance, guaranteed wear resistance.
- Wear-resistant strips are added at the chain rail to protect the floating box from damage.

# Knock down design convenient for transportation and loading.

60 minutes assembly for whole equipment,8 minutes for extra side pontoon installation.



12mm thickness seamless round tube, for easy assembly from any directions.

Chassis fixed on the cross bar by 8 U-shape clips.

### PRODUCT DEMONSTRATION

# RVR











### **FACTORY SITE VIEW**











### THE DIFFERENCE OF SIDE PONTOONS







▲ Side pontoon and mechanical spud

▲ Side pontoon and hydraulic spud

### **HOW TO SELECT SUITABLE SPUD**



### PRODUCT PARAMETERS



| Part No.     | Single pontoon size with track | Pontoon weight | Total width | Side floating tank | Side floating tank weight |
|--------------|--------------------------------|----------------|-------------|--------------------|---------------------------|
| River55-60   | 5300×900×1100mm                | 4.1T           | 2800mm      | 4000×700×800mm     | 0.85T                     |
| River75-80   | 5500×900×1200mm                | 5.3T           | 3000mm      | 5000×800×700mm     | 1T                        |
| River120-150 | 7000×1200×1600mm               | 10.67T         | 3600mm      | 6500×900×800mm