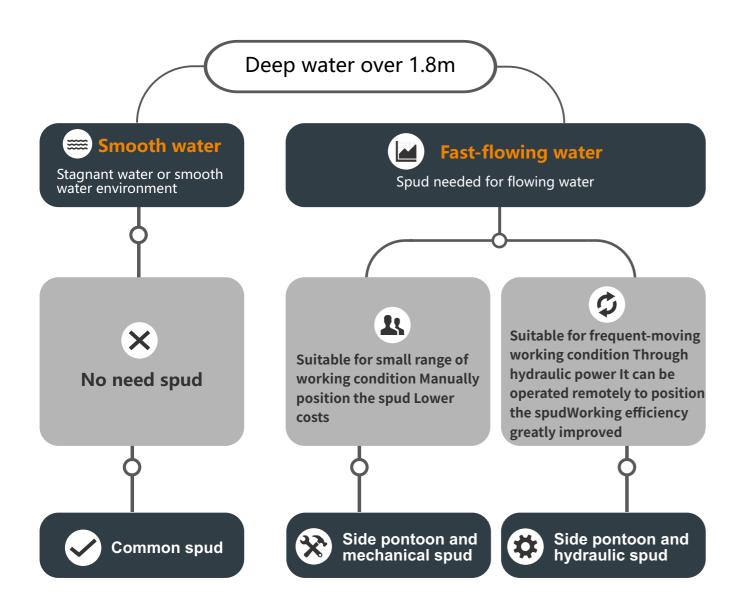

### Silt, swamp, shallow water operations (less than 1.8m depth)

- Pontoon size reduce 30%, more flexible travelling in swampy terrains, reduce transportation time by 10%
- Upgraded pontoon material, overall weight is reduced by 10%, walking is more flexible, and fuel consumption is lower
- Working efficiency increased by **5%**

### **Deep water operations (2-5 meters)**

- $\bullet$  Small pontoon size+bigger size side pontoon, total width increased by 45%, no rollover risk in deep water.
- Square platform,more safety, minimum working radius increased by 20%.

### **HOW TO SELECT SUITABLE SPUD**