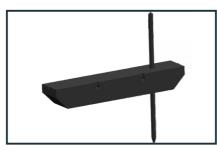

### THE DIFFERENCE OF SIDE PONTOONS

▲ Side pontoon and mechanical spud

▲ Side pontoon and hydraulic spud

### **HOW TO SELECT SUITABLE SPUD**